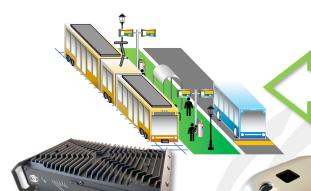

PHOTONICS FOR MOBILITY

TRACK MONITORING

CCTV / SECURITY

2.5 GBPS

PASSENGER INFO

## EDGE MOBILE ROUTER

Vehicle Network Interface

- 4G/5G Cellular + GPS
- Wi-Fi 5/6
- Edge Processor / Storage
- Drop-in replacement for Wi-Fi
- Compliant to Mobility Standards