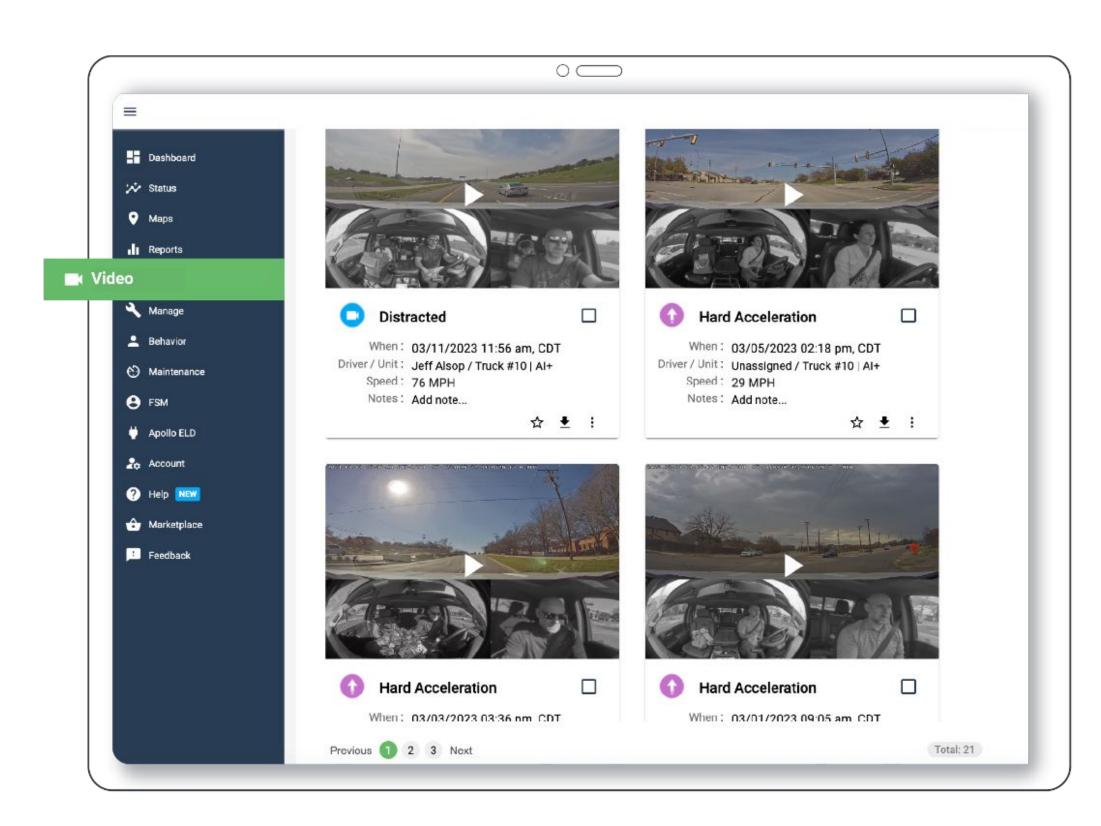

## "Video Proof" At Your Fingertips

- Immediately find video or important events
- Events captured before, during and after an incident
- Capture needed evidence to exonerate or settle claims... quickly and effectively

Safer driving protects your business, and with video proof, you can defend against costly disputes and fraudulent claims.