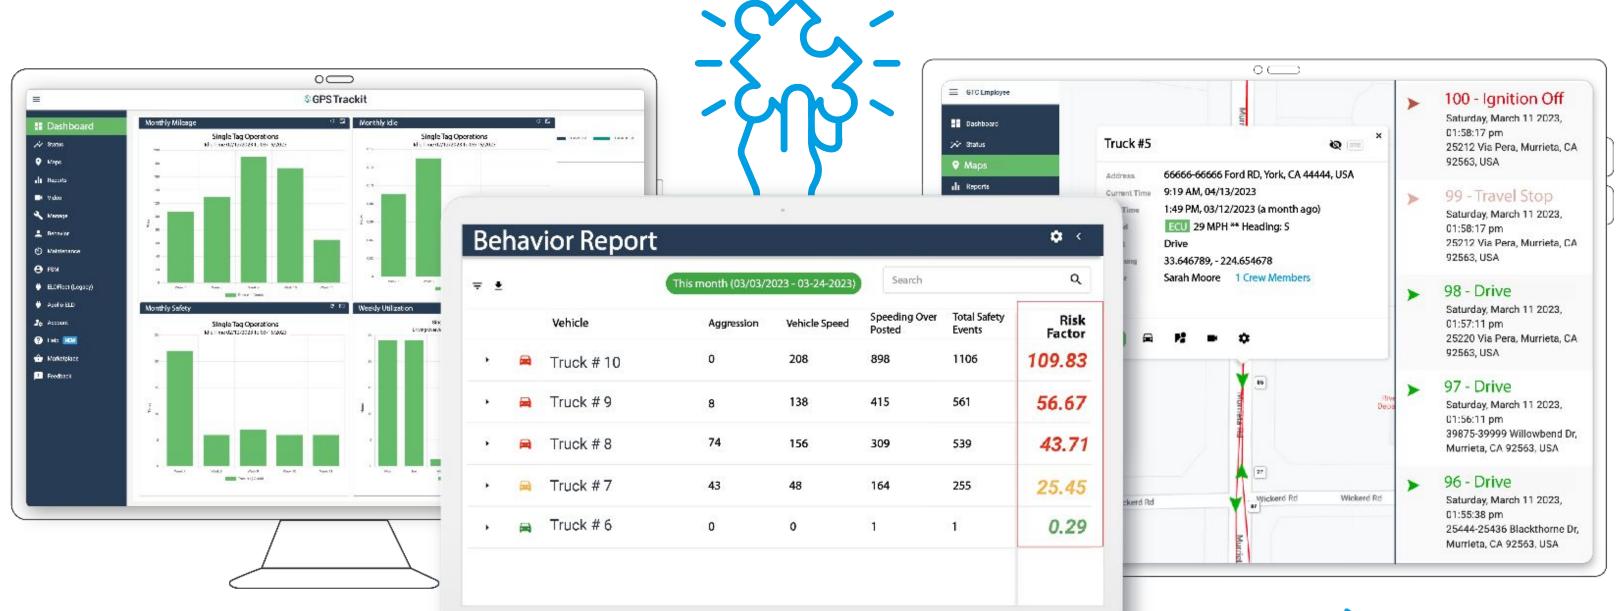

## Simple All-In-One Solution

Single platform for fleet, field and video management + performance data, and more

Flexible to meet changing & growing needs

Powerful, expandable features

#### **Fleet Sizes**

2 - 1000 +

Hardware Designed and Assembled in USA

Everything you need for fleet, field and driver management.

All in one place.