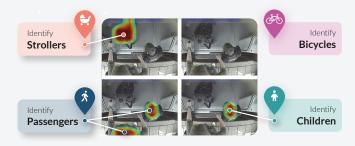

### **Automatic Passenger Counting**

## Al based Counting & Seat Management

Crews, Wheelchair, Luggage and More