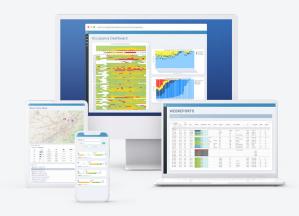

### Complete Software Suite

#### Available for both historical and Real-Time APC data

- On-time performance
- Time deviation
- Passenger mile (km)
- Passerger per revenue hour
- Sensors status
- Governmental report data (NTD, etc.)
- · Ins-Outs
- · Ridership statistic
- Overcrowding detection
- Total ridership
- · Occupancy levels