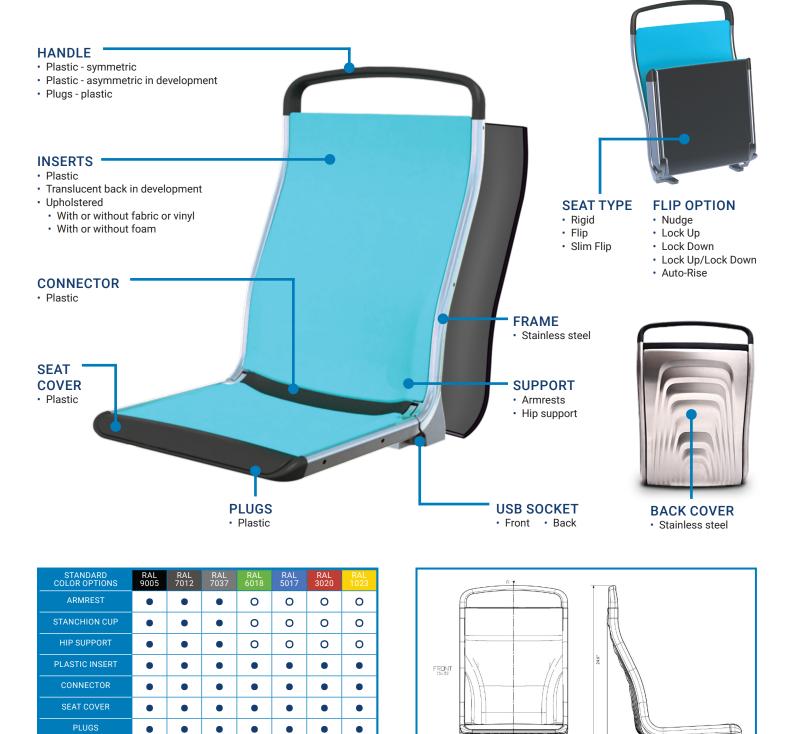

## INTRODUCING INFINITY WAVE

The Lightest Seat of its Kind

Lightest seat available with stainless steel, providing an approximate 25% weight savings \*

Modern design combines durable stainless steel and lightweight plastic elements

As little as 30 seconds for insert installations and removals

Customize bus interior designs with distinct color, component, and configuration options

Ability to match all bus layouts with varied configuration options