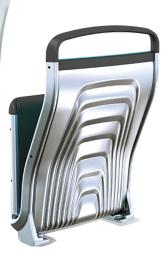

## INTRODUCING INFINITY WAVE

The Lightest Seat of its Kind

Lightest seat available with stainless steel, providing an approximate 25% weight savings \*

Modern design combines durable stainless steel and lightweight plastic elements