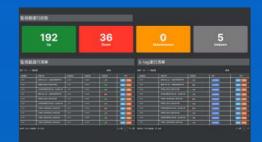

# **BEC ITS** Next Generation of Transportation

5G routers can facilitate the deployment of advanced technologies such as AI-powered traffic analytics and connected vehicle systems, paving the way for a smarter and more sustainable transportation network.



M600 5G



**Road Transportation Platform** 

## **Software Application**

Software

#### **Object Detection**



#### **Data Analysis**

#### **About Software**

With IP CAM as the IoT data collection device and taking AI computer vision as the professional main axis of the product, we carry out business promotion, software development, and modeling research and development.

### **Software Features**

- Road traffic monitoring platform
- Real-time monitoring
- Object detection
- Data analysis statistics





#### Scan the QR to learn More



becbybillion.com