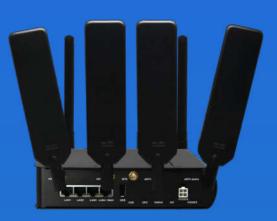

# **BEC ITS** Next Generation of Transportation

5G routers can facilitate the deployment of advanced technologies such as AI-powered traffic analytics and connected vehicle systems, paving the way for a smarter and more sustainable transportation network.



M600 5G



**Road Transportation Platform** 

## **Software Application**

Software

#### **Object Detection**



#### **Data Analysis**

#### **About Software**

With IP CAM as the IoT data collection device and taking AI computer vision as the professional main axis of the product, we carry out business promotion, software development, and modeling research and development.

### **Software Features**

- Road traffic monitoring platform
- Real-time monitoring
- Object detection
- Data analysis statistics





#### Scan the QR to learn More



becbybillion.com